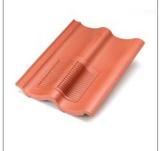

#### Area of application

Suitable for:

- For roofs with a pitch over 17.5°
- Limarech Vent: suits Marley Ludlow Major, Redland Renown,
   Russell Cheviot and Sandtoft Lindum profiles
- Double Pantile Vent: suits Marley Mendip, Redland Grovebury,
   Russell Pennine and Sandtoft Double Pantile profiles
- Double Roman Vent: suits Marley, Redland, Russell and Sandtoft Double Roman profiles

#### Colours / Product Codes

| Limarech Vent       | KG9859 |
|---------------------|--------|
| Double Pantile Vent | KG9858 |
| Double Roman Vent   | KG9857 |
| Antique Red         | -0116  |
| Brown               | -0247  |
| Slate Grey          | -0429  |
| Terracotta          | -0152  |