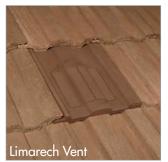

#### Area of application

Suitable for:

- For roofs with a pitch over 17.5°
- Limarech Vent: suits Marley Ludlow Major, Redland Renown,
   Russell Cheviot and Sandtoft Lindum profiles
- Double Pantile Vent: suits Marley Mendip, Redland Grovebury,
   Russell Pennine and Sandtoft Double Pantile profiles
- Double Roman Vent: suits Marley, Redland, Russell and Sandtoft Double Roman profiles

#### Colours / Product Codes

| Limarech Vent       | KG9859 |
|---------------------|--------|
| Double Pantile Vent | KG9858 |
| Double Roman Vent   | KG9857 |
| Antique Red         | -0116  |
| Brown               | -0247  |
| Slate Grey          | -0429  |
| Terracotta          | -0152  |