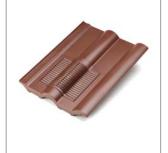

#### Area of application

Suitable for:

- For roofs with a pitch over 17.5°
- Limarech Vent: suits Marley Ludlow Major, Redland Renown,
   Russell Cheviot and Sandtoft Lindum profiles
- Double Pantile Vent: suits Marley Mendip, Redland Grovebury,
   Russell Pennine and Sandtoft Double Pantile profiles
- Double Roman Vent: suits Marley, Redland, Russell and Sandtoft Double Roman profiles

#### Colours / Product Codes

| Limarech Vent       | KG9859 |
|---------------------|--------|
| Double Pantile Vent | KG9858 |
| Double Roman Vent   | KG9857 |
| Antique Red         | -0116  |
| Brown               | -0247  |
| Slate Grey          | -0429  |
| Terracotta          | -0152  |