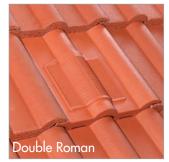

#### Area of application

Suitable for:

- For roofs with a pitch over 17.5°
- Limarech Vent: suits Marley Ludlow Major, Redland Renown,
   Russell Cheviot and Sandtoft Lindum profiles
- Double Pantile Vent: suits Marley Mendip, Redland Grovebury,
   Russell Pennine and Sandtoft Double Pantile profiles
- Double Roman Vent: suits Marley, Redland, Russell and Sandtoft Double Roman profiles

#### Colours / Product Codes

| Limarech Vent       | KG9859 |
|---------------------|--------|
| Double Pantile Vent | KG9858 |
| Double Roman Vent   | KG9857 |
| Antique Red         | -0116  |
| Brown               | -0247  |
| Slate Grey          | -0429  |
| Terracotta          | -0152  |